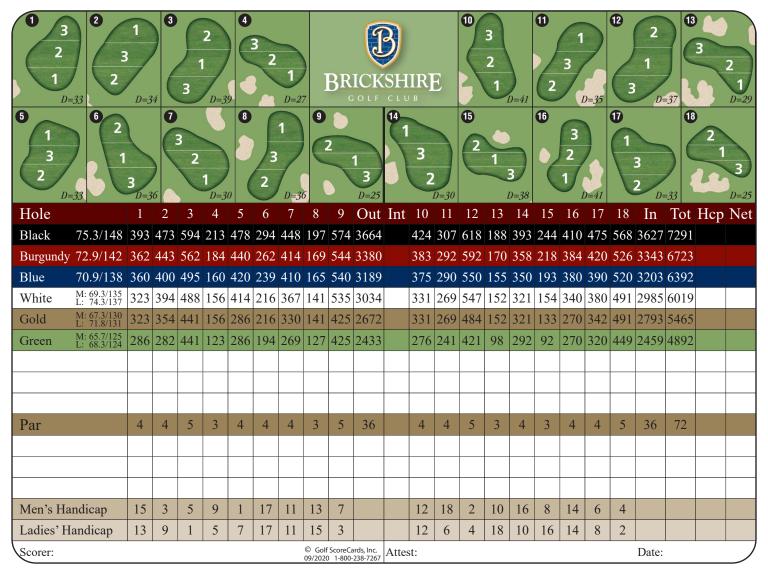

## WELCOME TO THE GOLF CLUB AT BRICKSHIRE

Designed by world renowned architect Tom Clark along with design consultant Curtis Strange, The Golf Club at Brickshire quickly became one of the Mid-Atlantic's "Must Play" Courses. Our tee boxes offer a variety of difficulty levels well suited for a family fun golf outing or a stern test for the most serious of competitive golfers.

As you wind through the beautiful residential community of Brickshire, you will experience a number of holes where Curtis Strange paid homage to some of his favorite designs from around the world. Hole #1 represents a mirror image of Augusta National's third hole. Hole #7 borrows from Pinehurst's eleventh hole with its generous fairway and well bunkered green. Hole #9 is designed to emulate St. Andrews' famed par 5 fourteenth including our version of the famous "Hell Bunker." For a bit more fun, Hole #11 offers a rendition of Riviera's classic short par 4 tenth.

## DESIGNED BY AULT, CLARK & ASSOCIATES

With Curtis Strange as Design Consultant

~ Please observe daily cart rules and signs. ~ Please repair ball marks on greens. ~ Please replace divots with sand from the bottles provided on the carts. ~ Please keep carts on paths on ALL Par 3's. ~ Valid driver's license required to drive motorized golf cart.