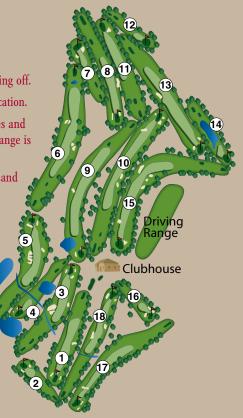

## USGA Rules In Effect Except Where Modified

**Please Maintain Pace of Play** 

- Please read Pace of Play Guidelines.
- All players are required to check in at the Golf Shop prior to teeing off.
- Please refer to the bottom of the scorecard for the Hole Time allocation.
- Out of Bounds: Loss of one stroke and distance. All "O.B." stakes and fences at Club boundaries mark Out of Bounds lines. Driving Range is out of bounds.
- Replace all divots and repair ball marks on greens. Please rake sand traps. Place trash in trash containers.

Scorecard printed using soy-based inks

49 Southfield Road West Windsor, NJ 08550 (609) 799-0341 www.cranburygolf.com

WWW.CRANBURYGOLF.COM

| HOLE         |               | 1   | 2   | 3   | 4   | 5   | 6   | 7   | 8   | 9   | OUT  | INT | 10  | 11  | 12  | 13  | 14  | 15  | 16  | 17  | 18  | IN    | ТОТ   | нср | NET |
|--------------|---------------|-----|-----|-----|-----|-----|-----|-----|-----|-----|------|-----|-----|-----|-----|-----|-----|-----|-----|-----|-----|-------|-------|-----|-----|
| Blue         | 68.6/125      | 345 | 172 | 366 | 227 | 350 | 478 | 174 | 345 | 503 | 2960 |     | 498 | 320 | 144 | 486 | 198 | 513 | 153 | 397 | 388 | 3097  | 6057  |     |     |
| White        | 67.0/120      | 328 | 159 | 350 | 187 | 326 | 468 | 159 | 333 | 493 | 2803 |     | 485 | 301 | 130 | 454 | 190 | 465 | 137 | 377 | 365 | 2904  | 5707  |     |     |
| Par          | Men's/Ladies' | 4   | 3   | 4   | 3   | 4   | 5   | 3   | 4   | 5   | 35   |     | 5   | 4   | 3   | 5   | 3   | 5   | 3   | 4/5 | 4   | 36/37 | 71/72 |     |     |
| Handicap     |               | 12  | 14  | 6   | 8   | 18  | 2   | 16  | 10  | 4   |      |     | 11  | 13  | 15  | 3   | 5   | 7   | 17  | 1   | 9   |       |       |     |     |
|              |               |     |     |     |     |     |     |     |     |     |      |     |     |     |     |     |     |     |     |     |     |       |       |     |     |
|              |               |     |     |     |     |     |     |     |     |     |      |     |     |     |     |     |     |     |     |     |     |       |       |     |     |
|              |               |     |     |     |     |     |     |     |     |     |      |     |     |     |     |     |     |     |     |     |     |       |       |     |     |
|              |               |     |     |     |     |     |     |     |     |     |      |     |     |     |     |     |     |     |     |     |     |       |       |     |     |
|              |               |     |     |     |     |     |     |     |     |     |      |     |     |     |     |     |     |     |     |     |     |       |       |     |     |
|              |               |     |     |     |     |     |     |     |     |     |      |     |     |     |     |     |     |     |     |     |     |       |       |     |     |
| Gold         | 67.6/113      | 315 | 144 | 289 | 163 | 313 | 390 | 134 | 259 | 385 | 2392 |     | 451 | 290 | 106 | 283 | 122 | 440 | 117 | 365 | 309 | 2483  | 4875  |     |     |
| Pace of Play |               | :14 | :13 | :14 | :14 | :13 | :15 | :13 | :14 | :15 | 2:05 |     | :15 | :14 | :13 | :15 | :14 | :16 | :13 | :15 | :15 | 2:10  | 4:15  |     |     |